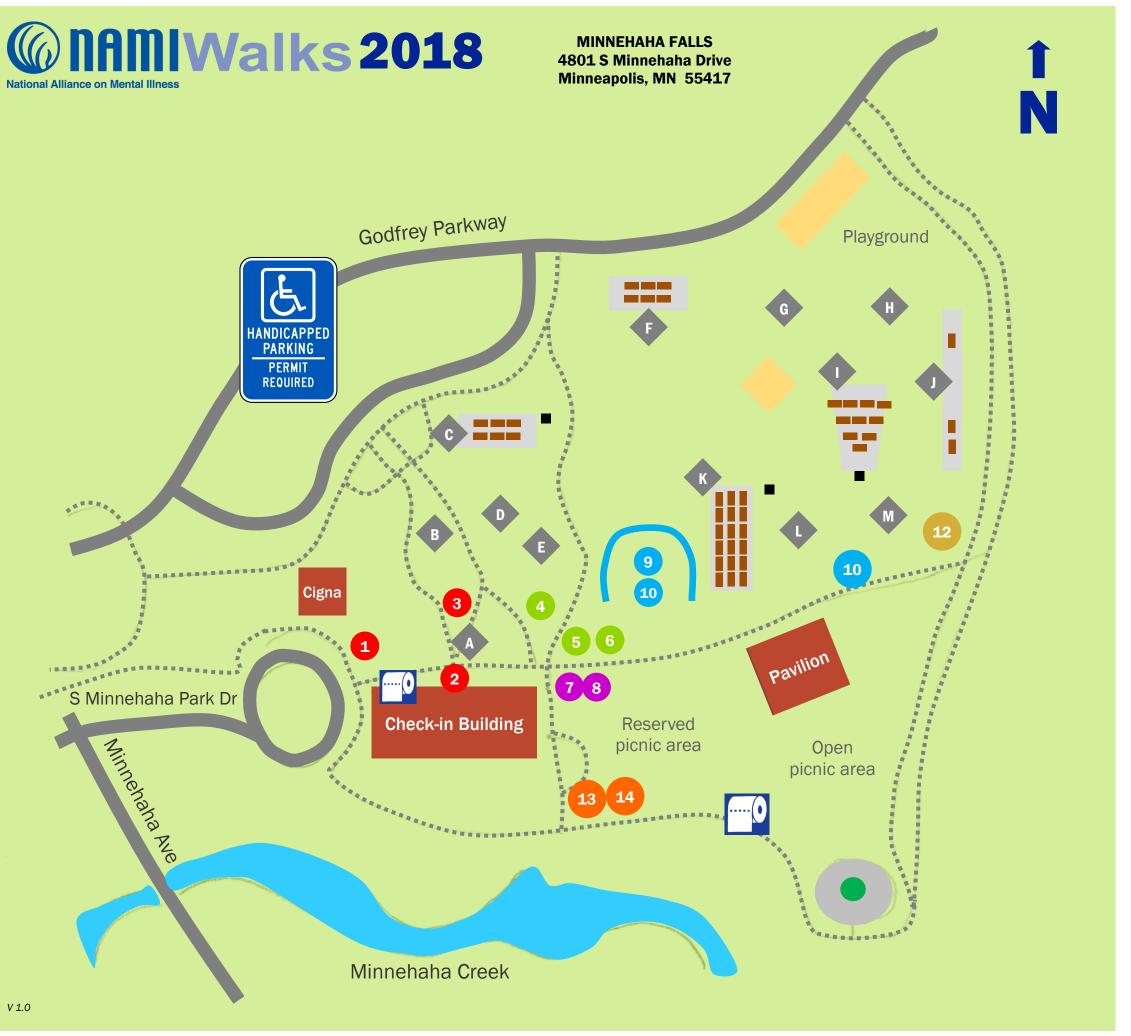

- Volunteer check-in
- T-shirt and wristband pickup
- 3 Dogs Space
- 4 Kids Space
- Tree of Hope
- 6 Art Space
- 7 Event HQ: information and lost-and-found
- 8 Community Snack Shack (tent)
- 9 Exhibitor Tables
- 10 NAMI Resources
- Midwest Kettle Corn
- Start/Finish Line
- Fro-Yo-Soul / Bushel & Peck / Foxy Falafel
- 14 Team Photos / T-shirt contest
- Genoa Healthcare
- Nexus | Youth and Family Solutions
- c HealthPartners
- D Hennepin Healthcare
- E Hennepin Health
- F Dakota County

- G Allina
- H Blue Cross Blue Shield of Minnesota
- **UCare**
- Medica & Optum
- K Fairview Health System
- People Incorporated
- M PrairieCare